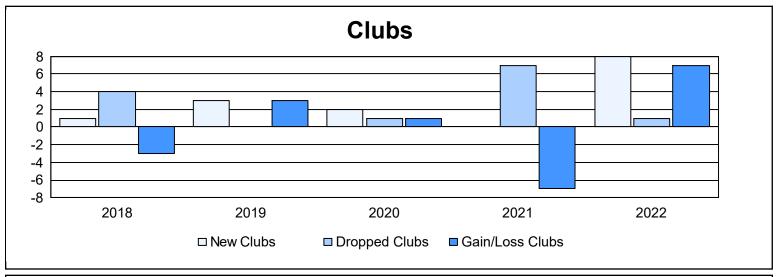

District LB 2 As of June 2022 Cumulative

| Year      | New<br>Clubs | Dropped<br>Clubs | Gain/<br>Loss<br>Clubs | New<br>Members | Charter<br>Members | Reinstate<br>Members | Transfer<br>Members | Total<br>Member<br>Added | Total<br>Members<br>Dropped | Gain/<br>Loss<br>Members |
|-----------|--------------|------------------|------------------------|----------------|--------------------|----------------------|---------------------|--------------------------|-----------------------------|--------------------------|
| 2017-2018 | 1            | 4                | -3                     | 147            | 22                 | 6                    | 0                   | 175                      | 232                         | -57                      |
| 2018-2019 | 3            | 0                | 3                      | 185            | 63                 | 8                    | 2                   | 258                      | 181                         | 77                       |
| 2019-2020 | 2            | 1                | 1                      | 26             | 57                 | 13                   | 0                   | 96                       | 243                         | -147                     |
| 2020-2021 | 0            | 7                | -7                     | 76             | 1                  | 10                   | 4                   | 91                       | 213                         | -122                     |
| 2021-2022 | 8            | 1                | 7                      | 215            | 213                | 2                    | 4                   | 434                      | 144                         | 290                      |
| Average   | 3            | 3                | 0                      | 130            | 71                 | 8                    | 2                   | 211                      | 203                         | 8                        |