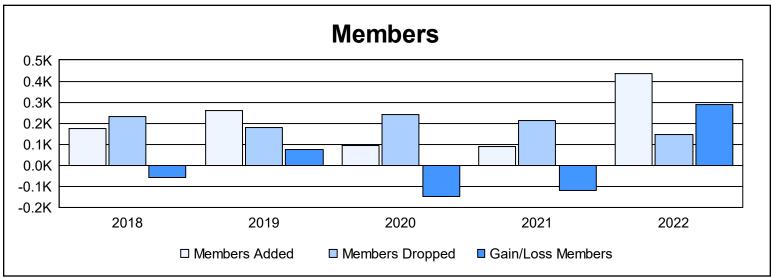

District LB 2 As of June 2022 Cumulative

| Year      | New<br>Clubs | Dropped<br>Clubs | Gain/<br>Loss<br>Clubs | New<br>Members | Charter<br>Members | Reinstate<br>Members | Transfer<br>Members | Total<br>Member<br>Added | Total<br>Members<br>Dropped | Gain/<br>Loss<br>Members |
|-----------|--------------|------------------|------------------------|----------------|--------------------|----------------------|---------------------|--------------------------|-----------------------------|--------------------------|
| 2017-2018 | 1            | 4                | -3                     | 147            | 22                 | 6                    | 0                   | 175                      | 232                         | -57                      |
| 2018-2019 | 3            | 0                | 3                      | 185            | 63                 | 8                    | 2                   | 258                      | 181                         | 77                       |
| 2019-2020 | 2            | 1                | 1                      | 26             | 57                 | 13                   | 0                   | 96                       | 243                         | -147                     |
| 2020-2021 | 0            | 7                | -7                     | 76             | 1                  | 10                   | 4                   | 91                       | 213                         | -122                     |
| 2021-2022 | 8            | 1                | 7                      | 215            | 213                | 2                    | 4                   | 434                      | 144                         | 290                      |
| Average   | 3            | 3                | 0                      | 130            | 71                 | 8                    | 2                   | 211                      | 203                         | 8                        |